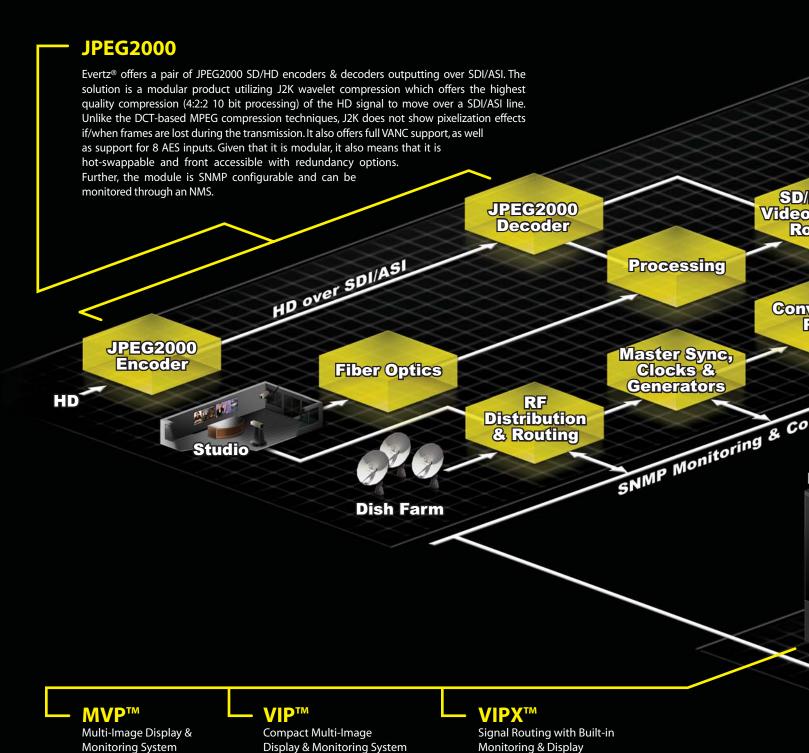

### **Fiber Optics**

Using Evertz® fiber optic product line, a practical link for almost any conceivable signal type or group of signals can be easily implemented. Supported video formats include both analog video (NTSC and PAL) and digital video (SDTV, HDTV, DVB-ASI, SDTI, SMPTE 310M). Audio formats include both analog audio and AES/EBU audio. Control formats include bi-directional RS-232, RS-422 and GPI/GPO. Datacom formats include bi-directional Ethernet (10/100 BaseT), Gigabit Ethernet, and Fiber Channel. Other formats include SONET/SDH, DS3, T1/E1/J1, L-Band & 70/140Mhz I/F signals. Using VistaLINK® - capable modules provides the user with advanced features such as pre-emptive warnings and on-board signal and level monitoring through SNMP.

### **RF Distribution & Routing**

Evertz® offers modular RF signal matrices for routing and monitoring L-band and IF signals within a satellite communications facility. Built on a modular architecture, all active components are hot-swappable and front-loading ensuring ease of maintenance and matrix expansion. Advanced features such as automatic gain control, salvo operations, monitoring and alarm reporting of critical signal parameters such as input signal presence and signal level provide flexible RF signal management. Additionally, this flexible routing matrix can be controlled, configured and monitored via serial control and/or SNMP control over Ethernet. Matrices run from 16x16 up to 64x64 and beyond. In addition, Evertz® offers RF transmit, receive modules, passive splitters and combiners.

### **Master Sync, Clocks & Generator**

The 5600MSC is a Master SPG, Master Clock and Master Time Code Generator all in one box. It provides analog black and HDTV tri-level sync signals and solves the problem of locking the in-house master clock system to the master video sync pulse generator. The separate 5600ACO Automatic Changeover Unit completes the package.

### **Conversion/Processing & Distribution**

HDTV is here and so is Evertz®, providing a complete solution for your broadcast, cable, satellite and IPTV facility needs. Offering modular solutions for A/D, D/A, up, down & cross conversion, aspect ratio conversion, frame synchronizers, audio embedders & de-embedders, Dolby encoders & decoders, keying & logo insertion, captioning using the 7700 series products, and the highest density distribution through the *exponent*™ series, Evertz® infrastructure products help bring your DTV/HDTV plans to reality!