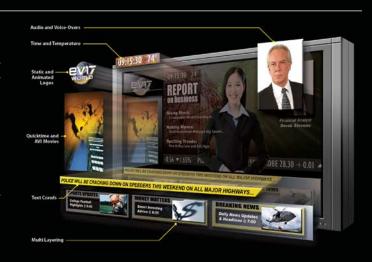

Trusted by the networks and production facilities worldwide, the Evertz® family of Channel Branding products offers a wide range of capabilities and features that meet the needs of the modern broadcast facility. The lineup of Keyers, Logo and Media Inserters provide the solutions for your HD, SD and Analog branding requirements.