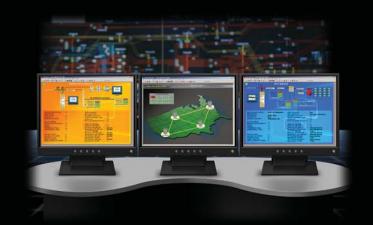

### **Monitoring & Control**

The MVP<sup>TM</sup> & VIP<sup>TM</sup> revolutionize the multi-display marketplace with a highly flexible, intuitive, simple yet comprehensive approach to virtual wall monitor applications.

The MVP™ is the next generation of Multi-Image Display Processor Technology, boasting the most flexible & feature-rich platform available, making it ideal for all applications where video/audio monitoring & display are required. The MVP™ architecture is revolutionary in its approach, as it does NOT use a PC platform at the core of its operation. The VIP™ provides a feature-rich yet cost-effective signal monitoring and display solution displaying up to WUXGA (1920x1200) resolution.

MVP™, VIP™, MWP™ & Quattro™ HD