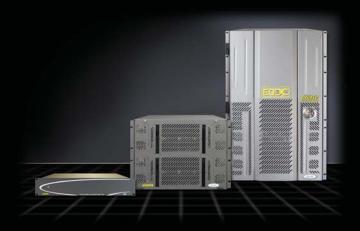

### SD/HD/3G & Audio Routing

The EQX platform is Evertz® flagship routing and distribution solution designed for high availability by adopting extensive redundancy for all critical system elements. With this, and the ability to route up to 576x576 signals, the EQX is ideal for mission critical and demanding 24/7 environments including network local broadcaster, mobile production, cable, military, government and corporate applications.

Xenon and Topaz routing lines bring many advanced new capabilities to the world of routing switchers, building on a new generation design that starts with a solid multi-format router core.

Topaz, Xenon & EQX Series, Modular & Bypass Routers