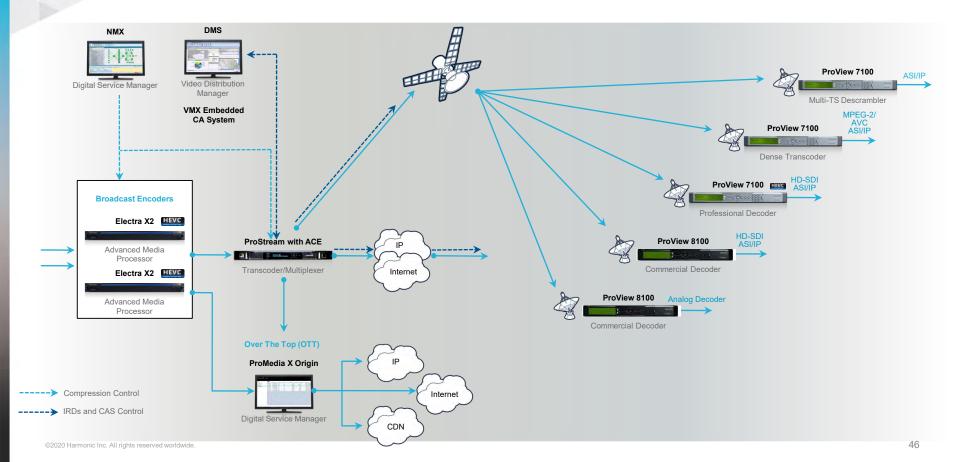

Multiplexer (SPTS or MPTS)

## Interfaces

- Inputs
  - 3G/12G SDI input
  - SMPTE-2022-6 / 2110\*
- Outputs
  - TS over IP
  - · ZIXI / SRT
  - ASI\*

<sup>\*</sup> Built in HW option

## **RD9000 DECODER - KEY FEATURES**





## **Platform**

- Low-depth server
- Dual AC PSU
- 2 models
- RD9020: UHD up to 80Mbps
- RD9080: UHD up to 160Mbps
- GbE C&C
- Web configuration

## **Processing**

- Up to 4xSD/HD or 1xUHD
- MPEG-2 / H.264 / HEVC
- 4:2:0/4:2:2
- Square Division / 2SI
- Video down conversion
- Up to 8 audio
- MPEG1 LII, AAC, AC3...
- TS player with storage

## Interfaces

- Inputs
  - TS over IP/ ZIXI / SRT
  - ASI
  - DVB-S2/S2X
  - Genlock
- Outputs
  - Quad 3G-SDI\*
  - 12G-SDI & HDMI\*
  - SMPTE-2110\*

<sup>\*</sup> Built in HW option

## **Harmonic Distribution Workflow**





## MediaGrid – Workflow for Video Storage





MediaGrid

Media Workflow Solution

Optimized file system built for file-based workflows

Leading Performance

High-bandwidth performance suitable for 4K UHD editing

Centralized System Management / Monitoring

Monitor utilization and system health from any browser

Simple, Online Scaling

Easily and linearly scale both bandwidth and capacity\*

Shared, Unified Storage

Ethernet connected Single unified name space

**Enterprise-class Reliability** 

Full Redundancy & High Availability
Clustering & Disaster Recovery

<sup>\*</sup> Currently 4PTB usable

## **Applications & Market**

# harmonic



Advanced Media Processor
Premium VQ
Innovative Features











- Cable
- Terrestrial

68

- IPTV
- OTT



## **Electra XT Xtream Transcoder**